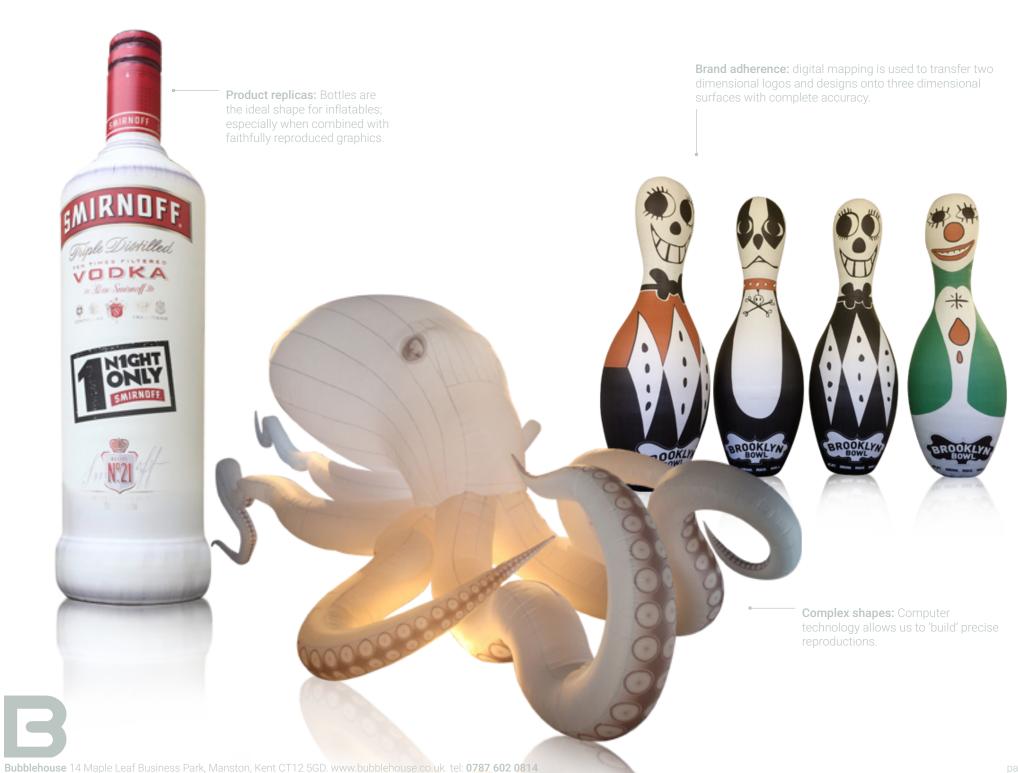

B

inflatable props & replicas

CAD technology offers enormous scope for today's inflatables. Our designers can create elaborate, complex structures far removed from the traditional constraints of this medium. The possibilities for large event and stage props and product replicas are limitless. prices from £1250 + vat