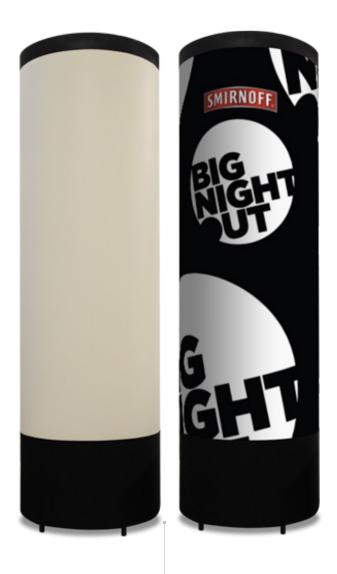

Imagine running multiple themed events and commissioning bespoke inflatables to promote each night. Thanks to the Bubblehouse 'rebrandable' system this is now a realistic and cost effective option for Promoters. Each inflatable has a replaceable outer skin. New skins with alternative graphics can be purchased at a fraction of the cost of commissioning new inflatables.

Prices starting from £395.00+ vat Replacement skins from £35.00+ vat.

**Tablets:** Complete with internal walls to retain shape. Digital print or stock shades with Velcro cover panels to both sides.

event or product. Our tubes are available up to 8m high; ideal whatever size your event space.

Prices starting from £400.00 + vat Replacement skins from £45.00 + vat

**DMX 45 Tubes:** Integral DMX led lighting and Turbo fan system are fixed to a solid base. Once inflated the 2m high tube creates the illusion of a solid, permanent structure.