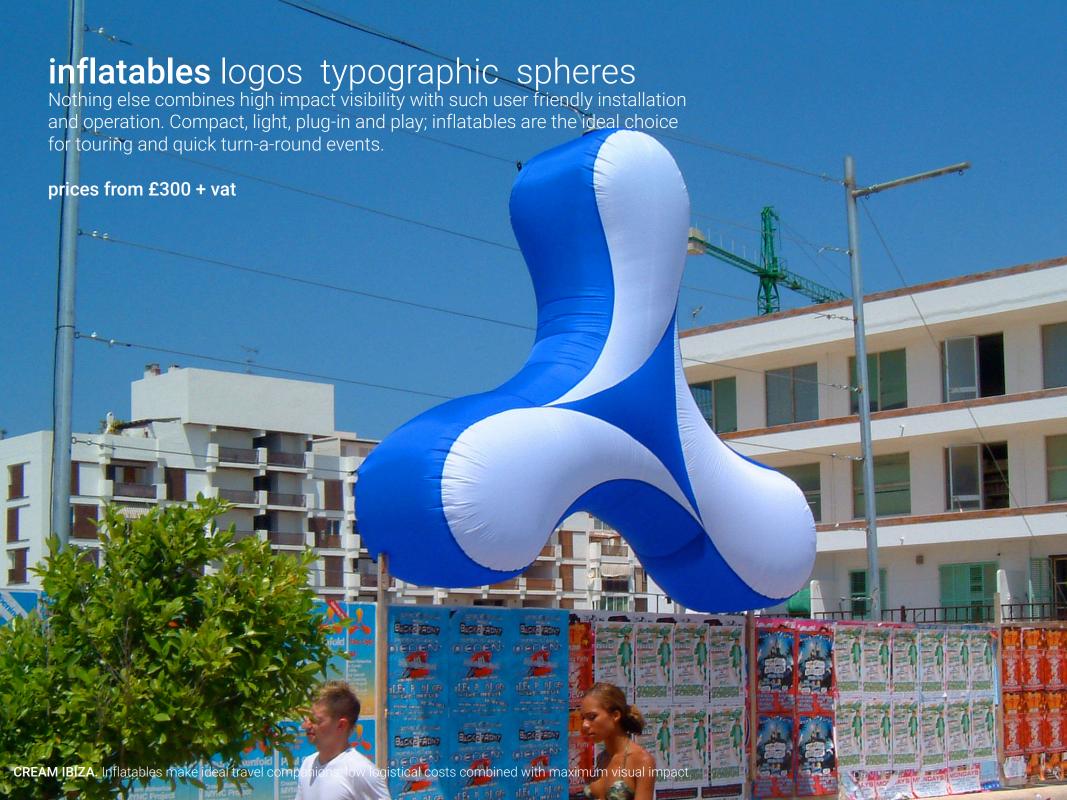

Imagine running multiple themed events and commissioning bespoke inflatables to promote each night. Thanks to the Bubblehouse 'rebrandable' system this is now a realistic and cost effective option for Promoters. Each inflatable has a replaceable outer skin. New skins with alternative graphics can be purchased at a fraction of the cost of commissioning new inflatables.

Prices starting from £395.00+ vat Replacement skins from £35.00+ vat.

**Tablets:** Complete with internal walls to retain shape. Digital print or stock shades with Velcro cover panels to both sides.

event or product. Our tubes are available up to 8m high; ideal whatever size your event space.