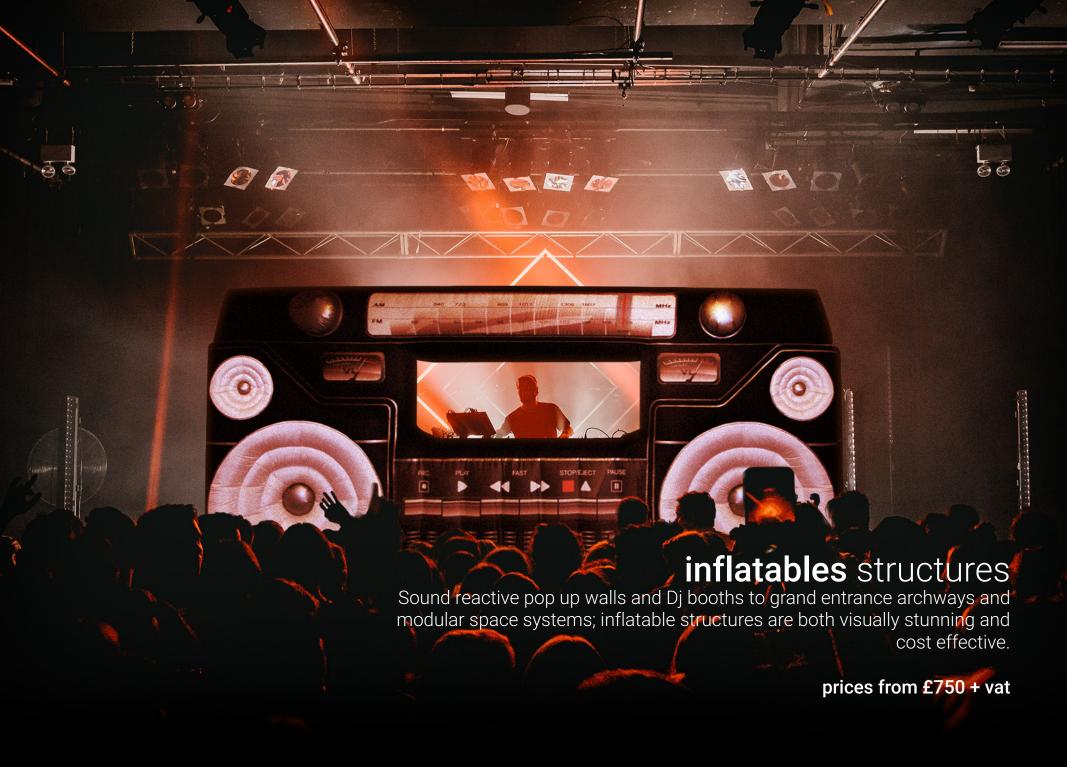

## contents

| inflatables                           | page <b>4 - 7</b>   |
|---------------------------------------|---------------------|
| inflatable structures                 | page <b>8 - 11</b>  |
| inflatable props & replicas           | page <b>12 - 15</b> |
| rebrandable inflatables               | page <b>16 - 19</b> |
| rebrandable DMX tubes                 | page <b>20 - 21</b> |
| <b>pranding</b> banners kites display | page <b>22 - 23</b> |
| hard shell lightboxes acrylics        | page <b>24 - 27</b> |









B











inflatable props & replicas

CAD technology offers enormous scope for today's inflatables. Our designers can create elaborate, complex structures far removed from the traditional constraints of this medium. The possibilities for large event and stage props and product replicas are limitless. prices from £1250 + vat









Imagine running multiple themed events and commissioning bespoke inflatables to promote each night. Thanks to the Bubblehouse 'rebrandable' system this is now a realistic and cost effective option for Promoters. Each inflatable has a replaceable outer skin. New skins with alternative graphics can be purchased at a fraction of the cost of commissioning new inflatables.

Prices starting from £395.00+ vat Replacement skins from £35.00+ vat.







**Tablets:** Comp