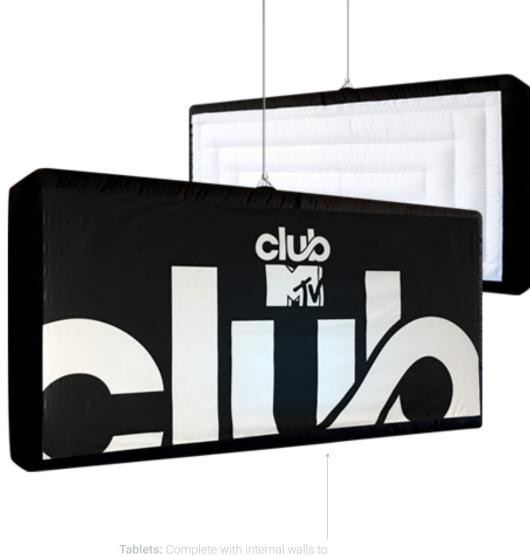

Prices starting from £395.00+ vat Replacement skins from £35.00+ vat.

**Tablets:** Complete with internal walls to retain shape. Digital print or stock shades with Velcro cover panels to both sides.

event or product. Our tubes are available up to 8m high; ideal whatever size your event space.