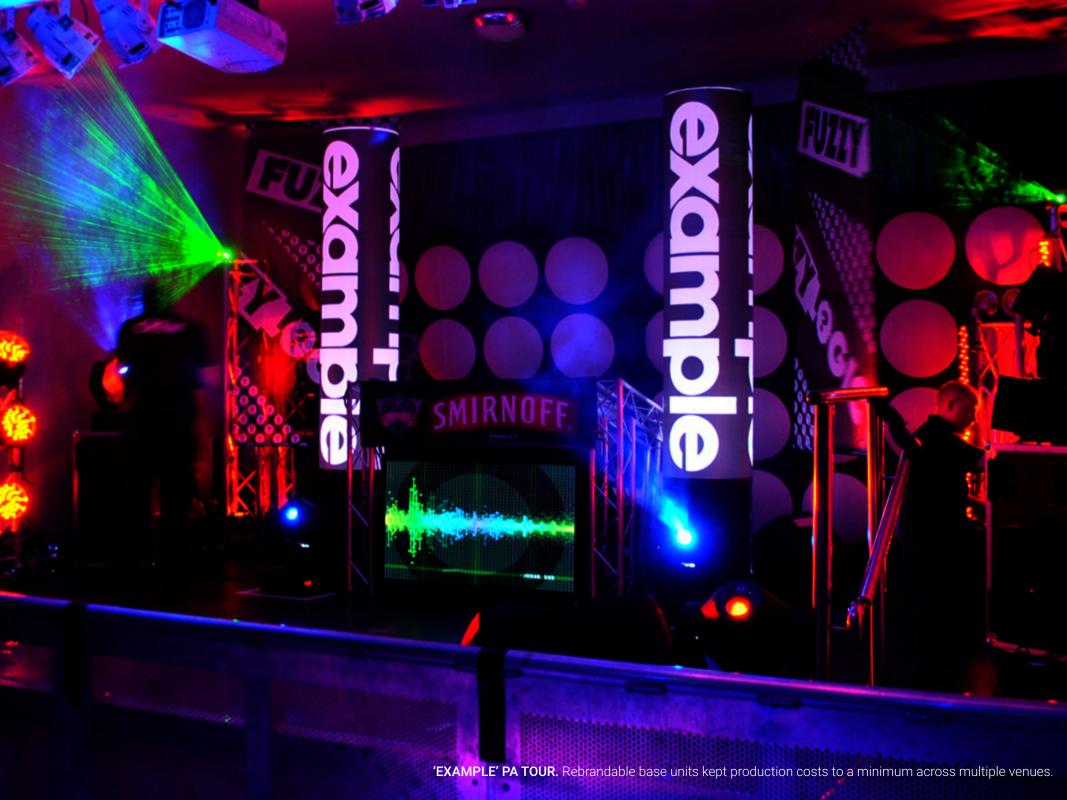

Imagine running multiple themed events and commissioning bespoke inflatables to promote each night. Thanks to the Bubblehouse 'rebrandable' system this is now a realistic and cost effective option for Promoters. Each inflatable has a replaceable outer skin. New skins with alternative graphics can be purchased at a fraction of the cost of commissioning new inflatables.