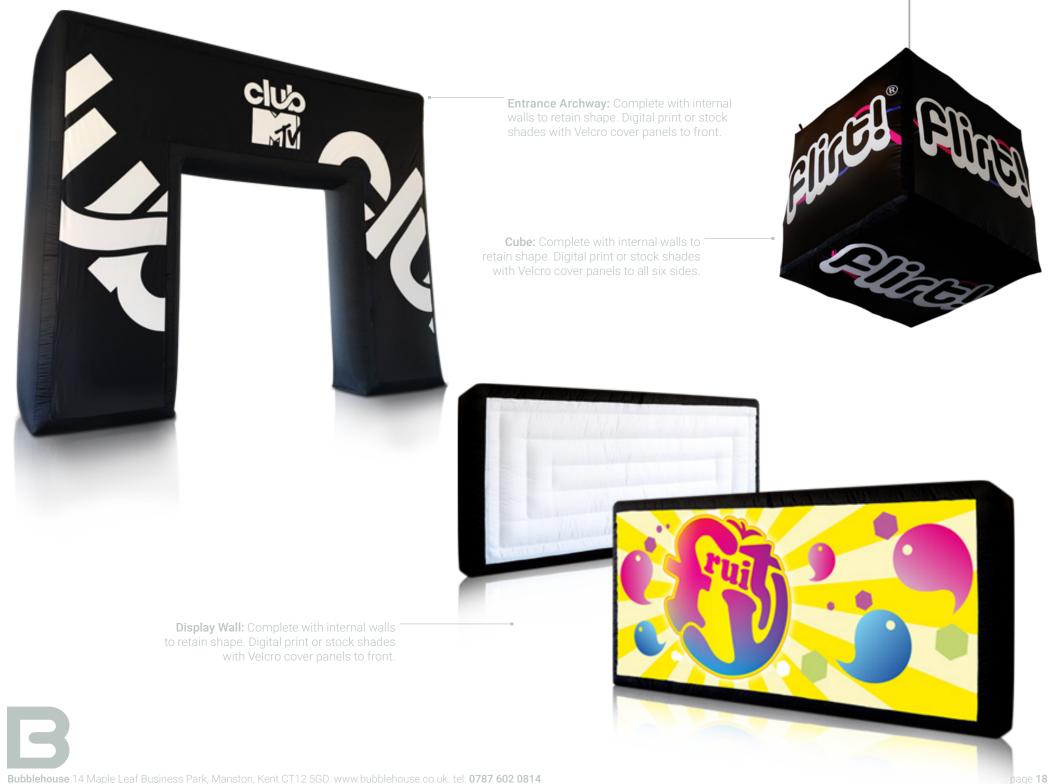

Imagine running multiple themed events and commissioning bespoke inflatables to promote each night. Thanks to the Bubblehouse 'rebrandable' system this is now a realistic and cost effective option for Promoters. Each inflatable has a replaceable outer skin. New skins with alternative graphics can be purchased at a fraction of the cost of commissioning new inflatables.