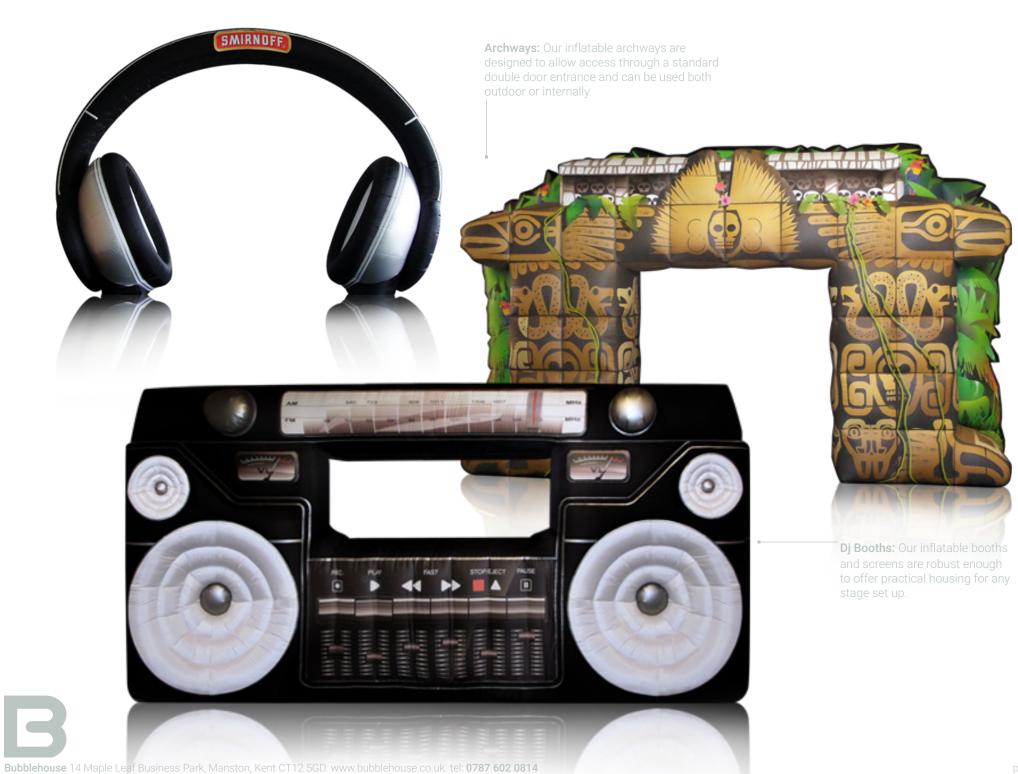

B

inflatable props & replicas

CAD technology offers enormous scope for today's inflatables. Our designers can create elaborate, complex structures far removed from the traditional constraints of this medium. The possibilities for large event and stage props and product replicas are limitless. prices from £1250 + vat