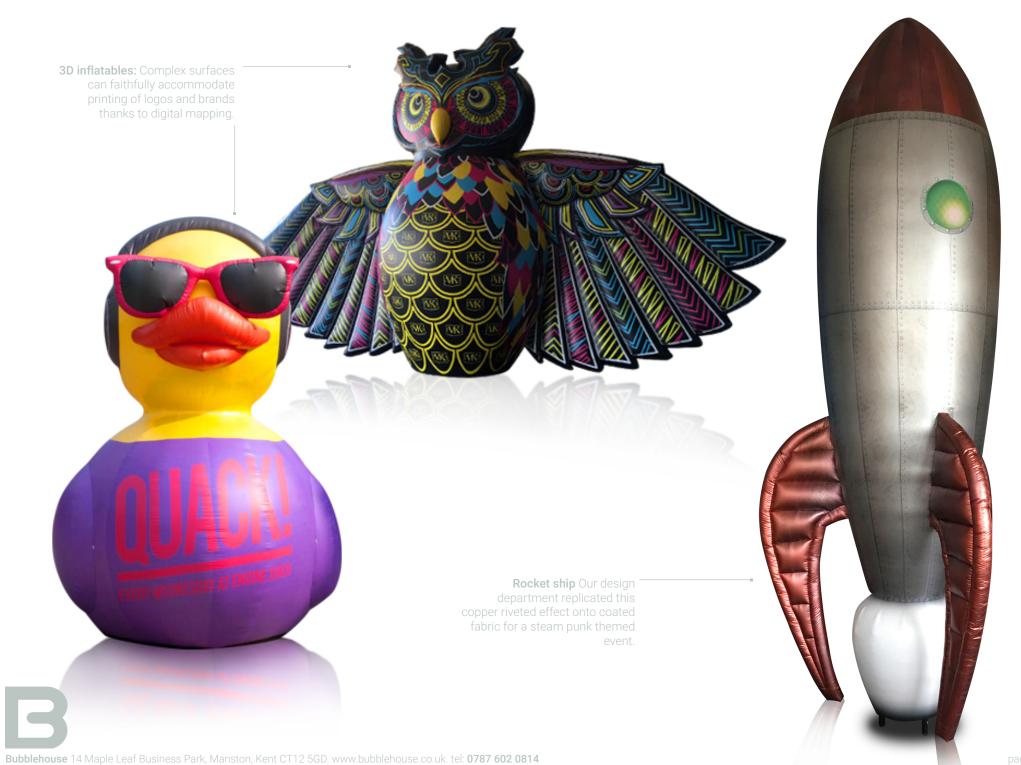

B

inflatable props & replicas

CAD technology offers enormous scope for today's inflatables. Our designers can create elaborate, complex structures far removed from the traditional constraints of this medium. The possibilities for large event and stage props and product replicas are limitless. prices from £1250 + vat