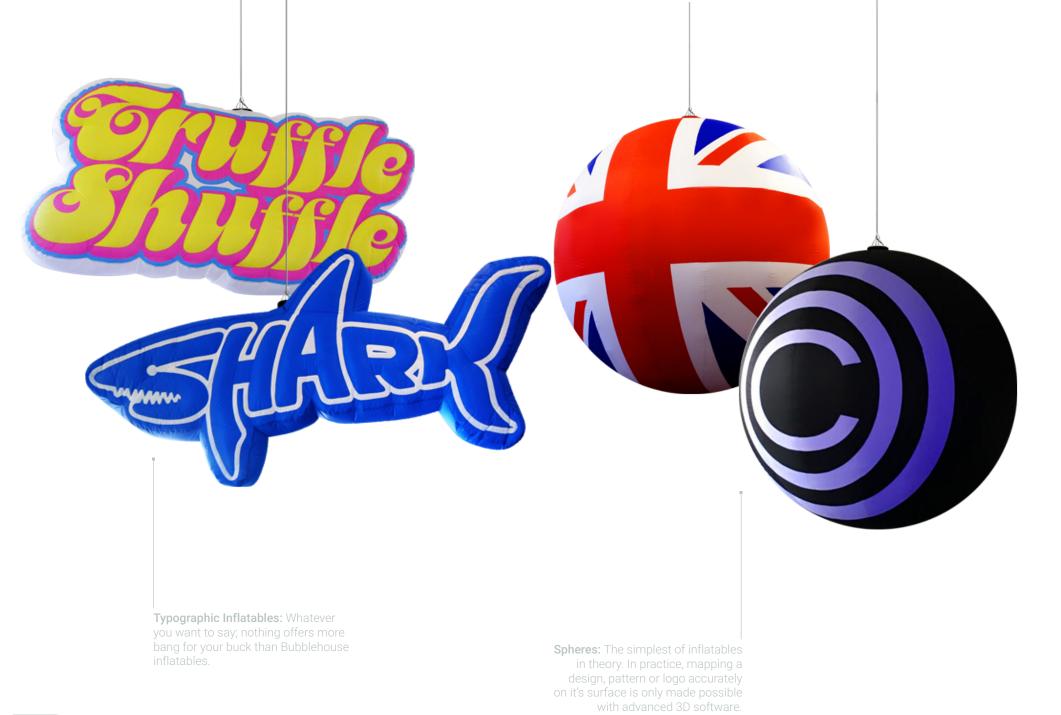

Imagine running multiple themed events and commissioning bespoke inflatables to promote each night. Thanks to the Bubblehouse 'rebrandable' system this is now a realistic and cost effective option for Promoters. Each inflatable has a replaceable outer skin. New skins with alternative graphics can be purchased at a fraction of the cost of commissioning new inflatables.