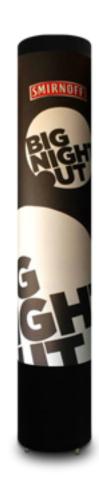

Imagine running multiple themed events and commissioning bespoke inflatables to promote each night. Thanks to the Bubblehouse 'rebrandable' system this is now a realistic and cost effective option for Promoters. Each inflatable has a replaceable outer skin. New skins with alternative graphics can be purchased at a fraction of the cost of commissioning new inflatables.

Prices starting from £395.00+ vat Replacement skins from £35.00+ vat.

**Tablets:** Complete with internal walls to retain shape. Digital print or stock shades with Velcro cover panels to both sides.

event or product. Our tubes are available up to 8m high; ideal whatever size your event space.

Prices starting from £400.00 + vat Replacement skins from £45.00 + vat

**DMX 45 Tubes:** Integral DMX led lighting and Turbo fan system are fixed to a solid base. Once inflated the 2m high tube creates the illusion of a solid, permanent structure.