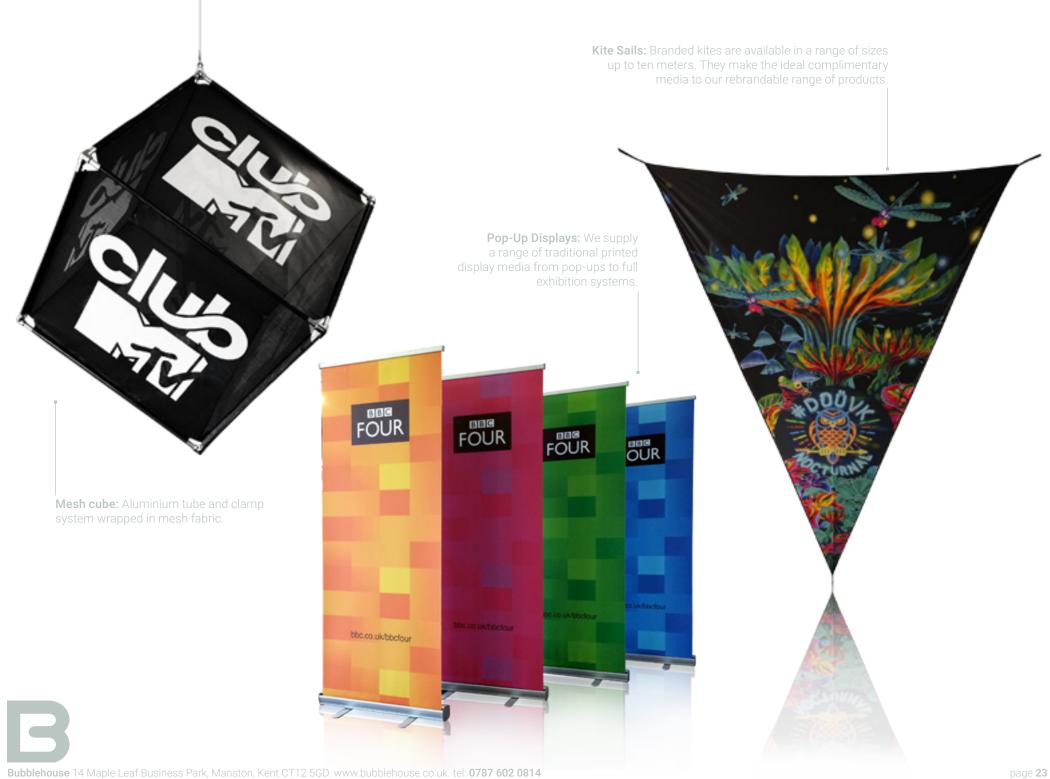

## **branding** banners kites flags pop-up displays mesh-cubes Our in-house facility can digitally print your message on vinyl, scrim mesh, paper and fabric; any length and up

Our in-house facility can digitally print your message on vinyl, scrim mesh, paper and fabric; any length and up to a maximum width of 2.5 meters. When combined with our production manufacturing capability, Bubblehouse offers Brand Managers the chance to create tailor made platforms for their messages.