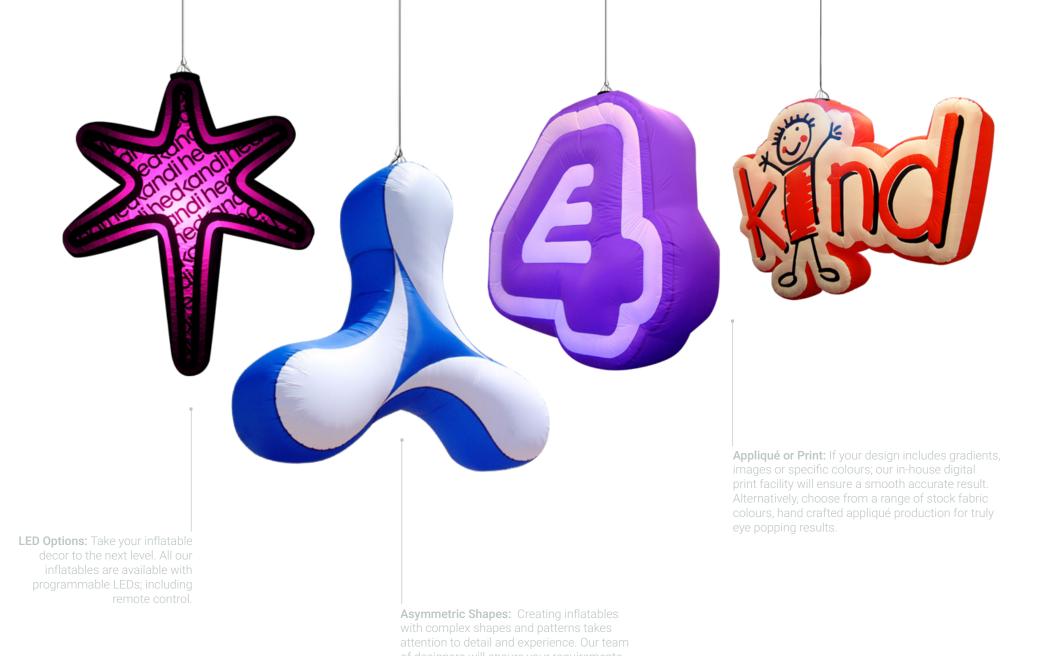

Imagine running multiple themed events and commissioning bespoke inflatables to promote each night. Thanks to the Bubblehouse 'rebrandable' system this is now a realistic and cost effective option for Promoters. Each inflatable has a replaceable outer skin. New skins with alternative graphics can be purchased at a fraction of the cost of commissioning new inflatables.