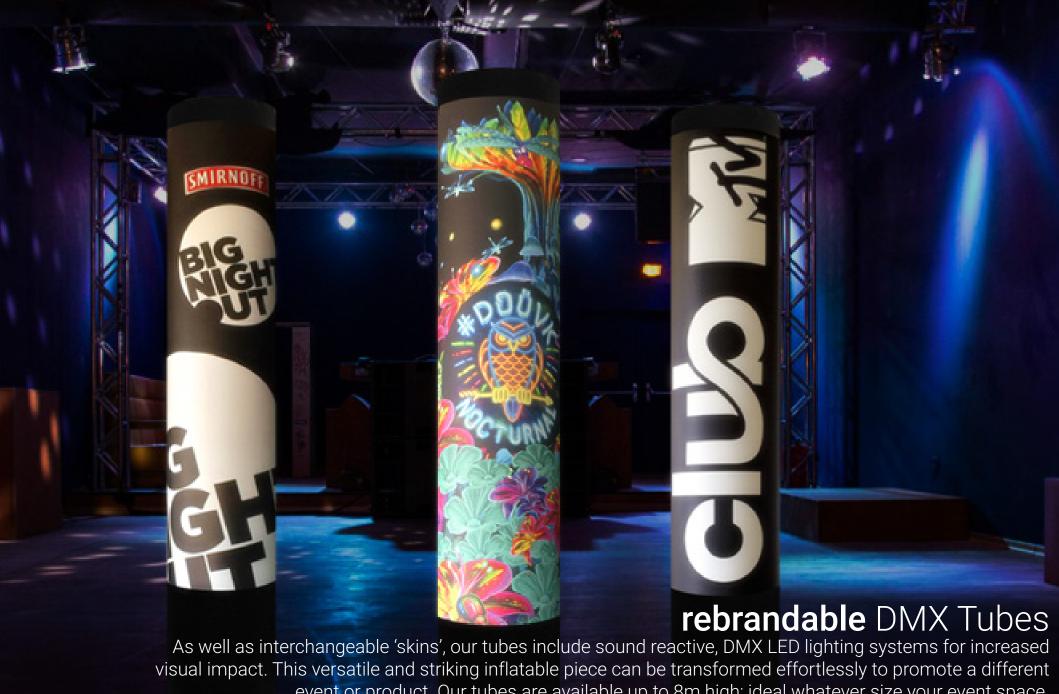

Imagine running multiple themed events and commissioning bespoke inflatables to promote each night. Thanks to the Bubblehouse 'rebrandable' system this is now a realistic and cost effective option for Promoters. Each inflatable has a replaceable outer skin. New skins with alternative graphics can be purchased at a fraction of the cost of commissioning new inflatables.

Prices starting from £395.00+ vat Replacement skins from £35.00+ vat.

**Tablets:** Complete with internal walls to retain shape. Digital print or stock shades with Velcro cover panels to both sides.

event or product. Our tubes are available up to 8m high; ideal whatever size your event space.

Prices starting from £400.00 + vat Replacement skins from £45.00 + vat

**DMX 45 Tubes:** Integral DMX led lighting and Turbo fan system are fixed to a solid base. Once inflated the 2m high tube creates the illusion of a solid, permanent structure.

**DMX 90 Tubes:** Twice the size of the 45, this 'bigger brother' tube has serious presence on the larger stage.