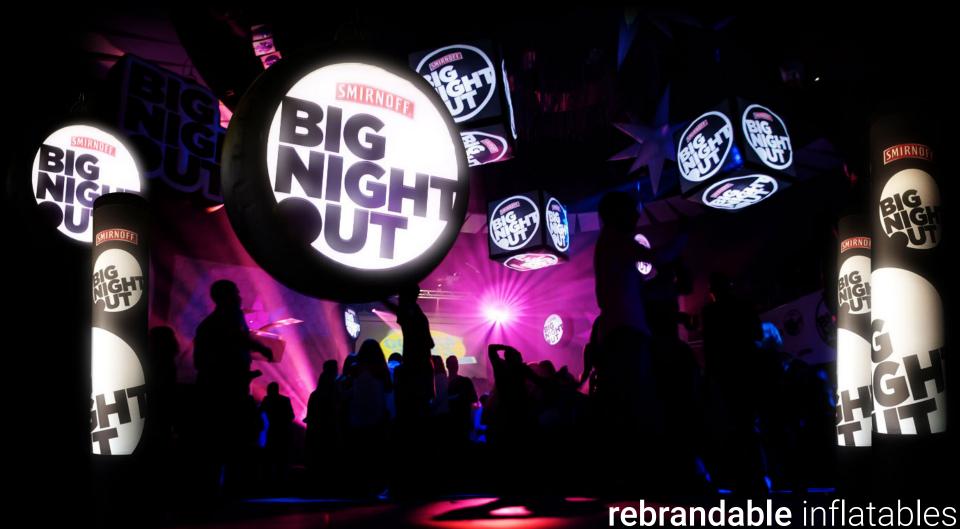

Imagine running multiple themed events and commissioning bespoke inflatables to promote each night. Thanks to the Bubblehouse 'rebrandable' system this is now a realistic and cost effective option for Promoters. Each inflatable has a replaceable outer skin. New skins with alternative graphics can be purchased at a fraction of the cost of commissioning new inflatables.

Prices starting from £395.00+ vat Replacement skins from £35.00+ vat.

**Tablets:** Complete with internal walls to retain shape. Digital print or stock shades with Velcro cover panels to both sides.

event or product. Our tubes are available up to 8m high; ideal whatever size your event space.

Prices starting from £400.00 + vat Replacement skins from £45.00 + vat

**DMX 45 Tubes:** Integral DMX led lighting and Turbo fan system are fixed to a solid base. Once inflated the 2m high tube creates the illusion of a solid, permanent structure.

**DMX 90 Tubes:** Twice the size of the 45, this 'bigger brother' tube has serious presence on the larger stage.